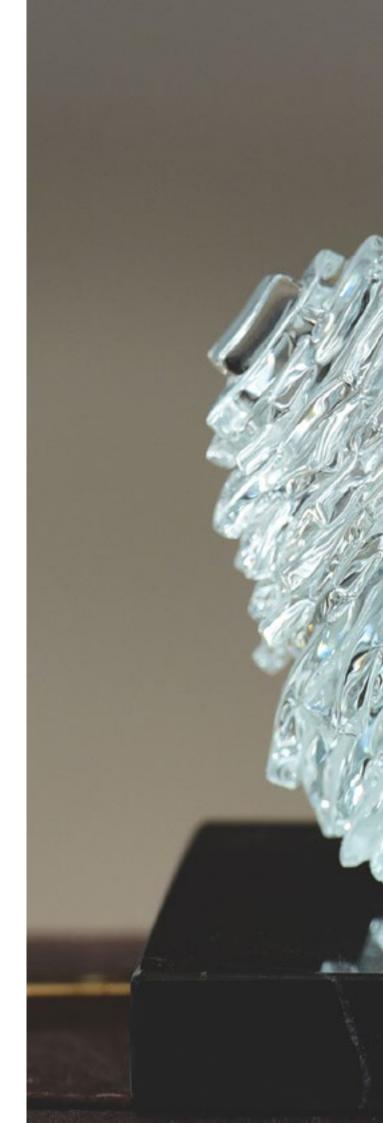

## REFIK ANADOL

casted crystal sculpture

1000mm x 650mm x 100mm

designed by Faik Kale

Tube Sconce