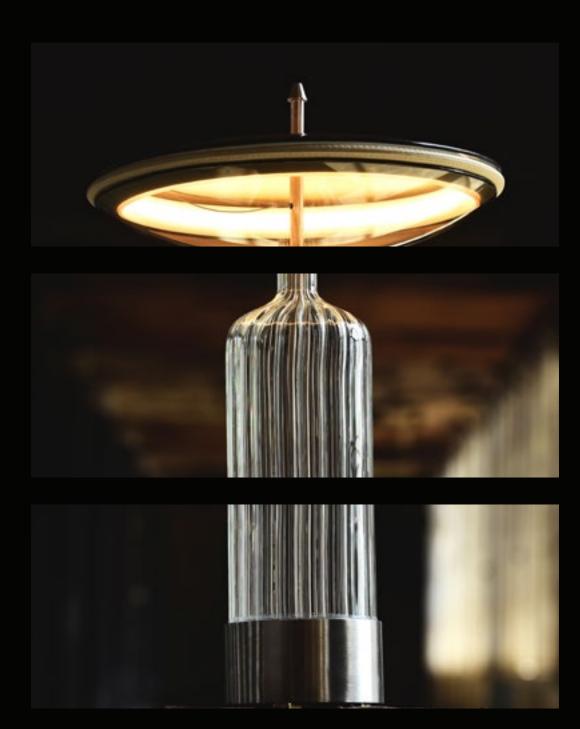

#### Planet Table Lamp

designed by Faik Kale

Magnification of the simple yet unconventional geometry.

#### Planet Series

Space distinguishes between the brightest and the darkest. This cooperation in the vast void inspires the Planet family. So, Planet holds this futuristic appeal that can fit any style. Its conic base balances the circular head, which magnifies its simple yet unconventional geometry, and 360-degree homogenous lighting ring illuminates the room and cast the designed shadow of the Planet's minimalism.

## Planet Table Lamp

with stripe body

Saken manufactures the Planet collection in two sizes and three models / Hand made glass parts produced by one of production practice with four color options (transparent light frosted, blue, gray,brown) / two different body finishes with LED light source