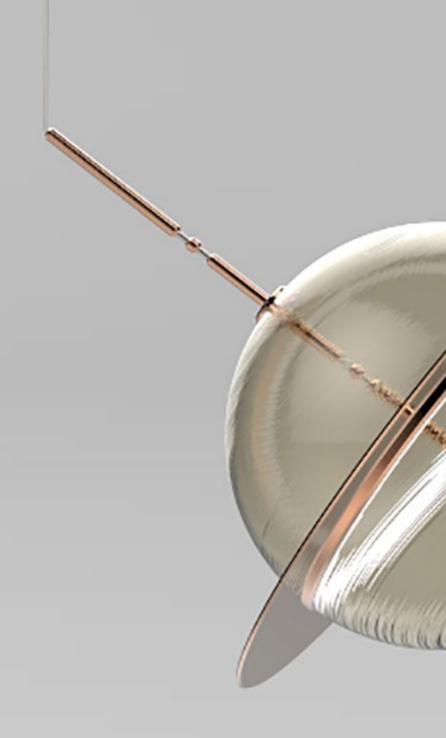

# Planet Table Lamp

#### Planet Series

Space distinguishes between the brightest and the darkest. This cooperation in the vast void inspires the Planet family. So, Planet holds this futuristic appeal that can fit any style. Its conic base balances the circular head, which magnifies its simple yet unconventional geometry, and 360-degree homogenous lighting ring illuminates the room and cast the designed shadow of the Planet's minimalism.