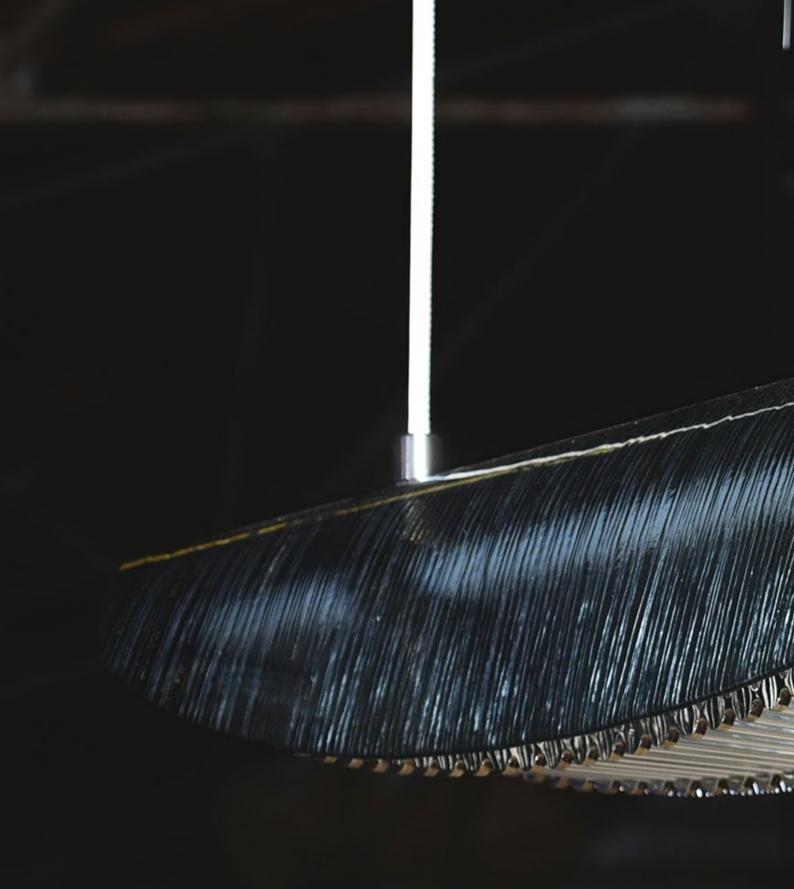

## Leaf Pendant

Nature reflects itself on Leaf, just like Leaf reflects the light naturally. The homogenous light is entirely free to illuminate through the surrounding glass omnidirectionally, and the floral textures and rhythmic geometries cast their shapes. In the end, experimental refraction appears to create an ambiance in the environment.