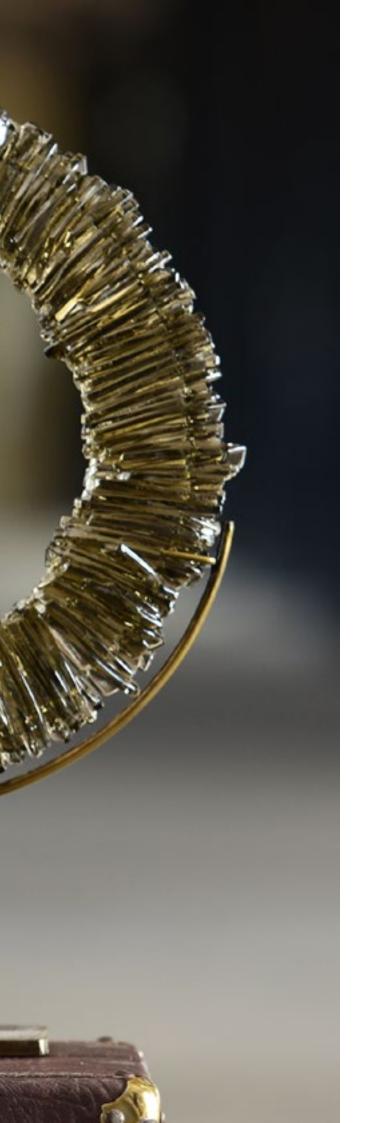

## Moire

designed by Sakine Kale

A design inspired by the human eye. It is a bronze colored decorative glass object produced in round form. It is a detail that you can use in your living rooms, console, dresser and coffee tables, adding extra elegance to your spaces. They are decorative glass objects produced by hand workmanship.