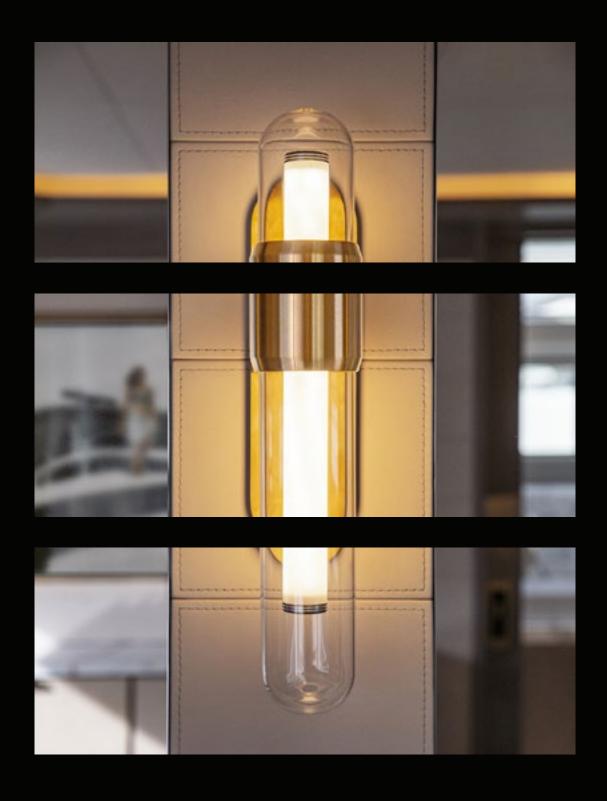

#### **Tube Series**

#### **SIRENA YACHT**

Sirena 88 Standart Wall Lights

The light source is encapsulated inside a tube so that it can display the escaping bare light to its viewers. Nothing obstructs it because it levitates inside freely. That is what the Tube family is all about, either standing alone or hanging on the wall; the light reflects through the minimal glass casing.