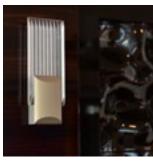

#### **Tube Series**

#### **SIRENA YACHT**

Sirena 88 Standart Wall Lights

The light source is encapsulated inside a tube so that it can display the escaping bare light to its viewers. Nothing obstructs it because it levitates inside freely. That is what the Tube family is all about, either standing alone or hanging on the wall; the light reflects through the minimal glass casing.