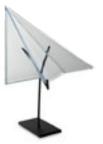

blue statue

blue paper plane

paper plane

purple candleholder

red candleholder

turquoise candleholder

green candleholder

smoke gray bird