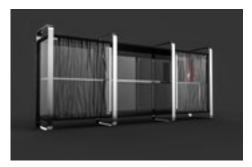

man eye. It is a bronze colored decorative glass object produced in round form. It is a detail that you can use in your living rooms, console, dresser and coffee tables, adding extra elegance to your spaces. They are decorative glass objects produced by hand workmanship.











## Mountain

You can add a piece of nature to your decoration with a decorative object in the form of an orange mountain. It is a detail that you can use in your living rooms, console, dresser and coffee tables, adding extra elegance to your spaces. They are decorative glass objects produced by hand workmanship.

Cone designed by Sakine Kale





#### Lightings









bespoke crystal sconces

#### Furnitures









coffee table

yo-yo flat S

crystal ark I

crystal ark II







round

cross up

x-desk







layer

ondule

wave cabinet

#### Accesories



#### Accesories



pine cone



branches



cactus



tsunami



ocean



sea waves



turquoise statue



blue statue



blue paper plane



paper plane



purple candleholder



red candleholder



turquoise candleholder



green candleholder



smoke gray bird



smoky palm leaf



green palm leaf



bronze palm leaf