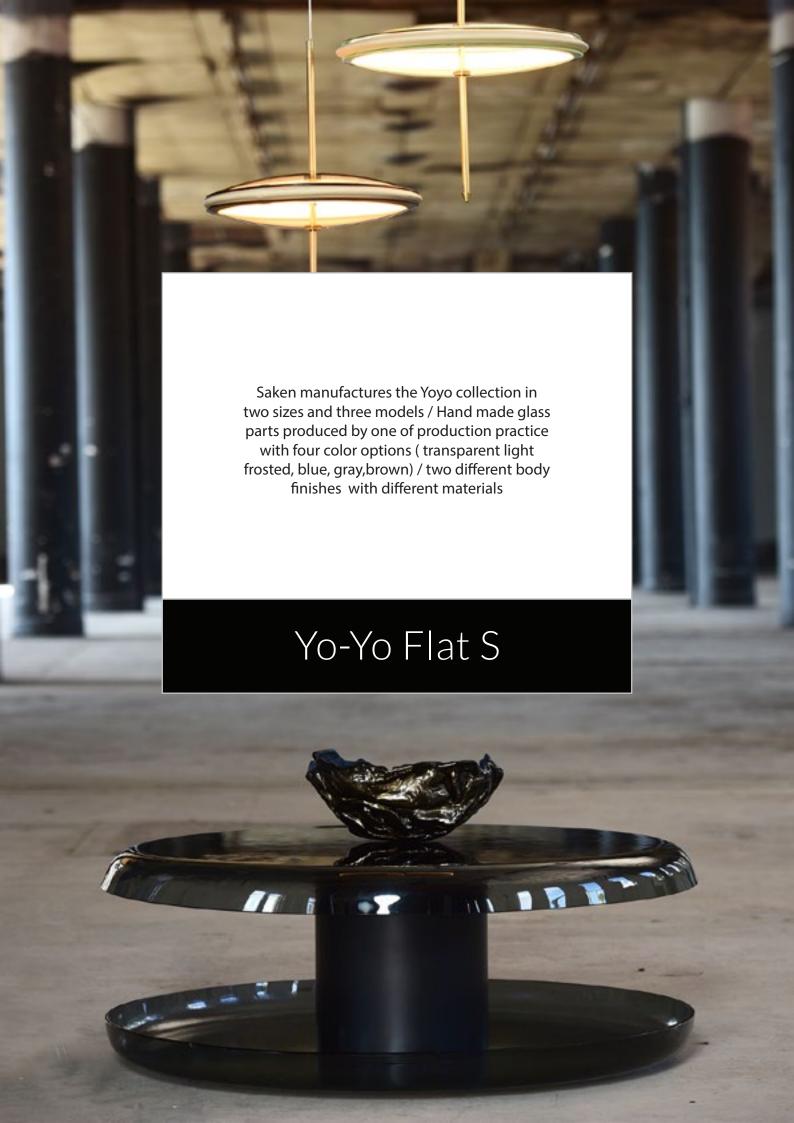

#### Furnitures

coffee table

yo-yo flat S

crystal ark I

crystal ark II

round

cross up

x-desk