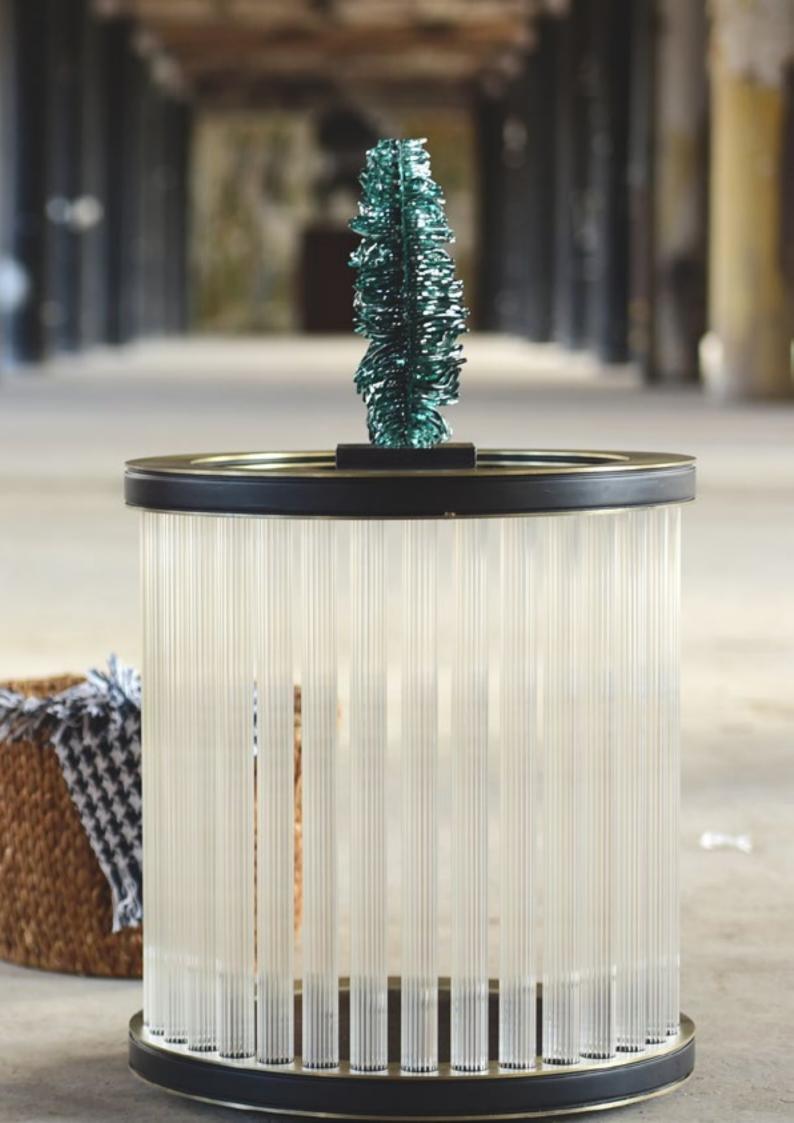

#### Furnitures

coffee table

yo-yo flat S

crystal ark I

crystal ark II

round

cross up

x-desk

layer

ondule

wave cabinet