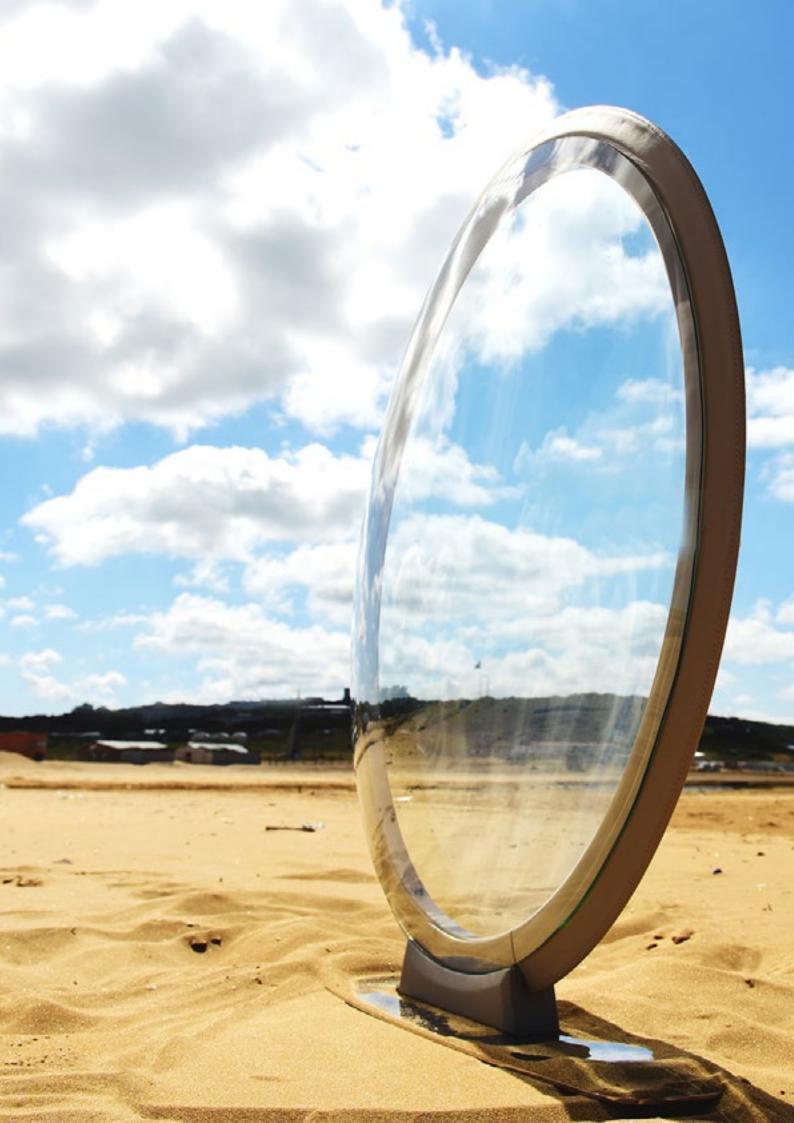

#### Planet Table Lamp

designed by Faik Kale

Magnification of the simple yet unconventional geometry.