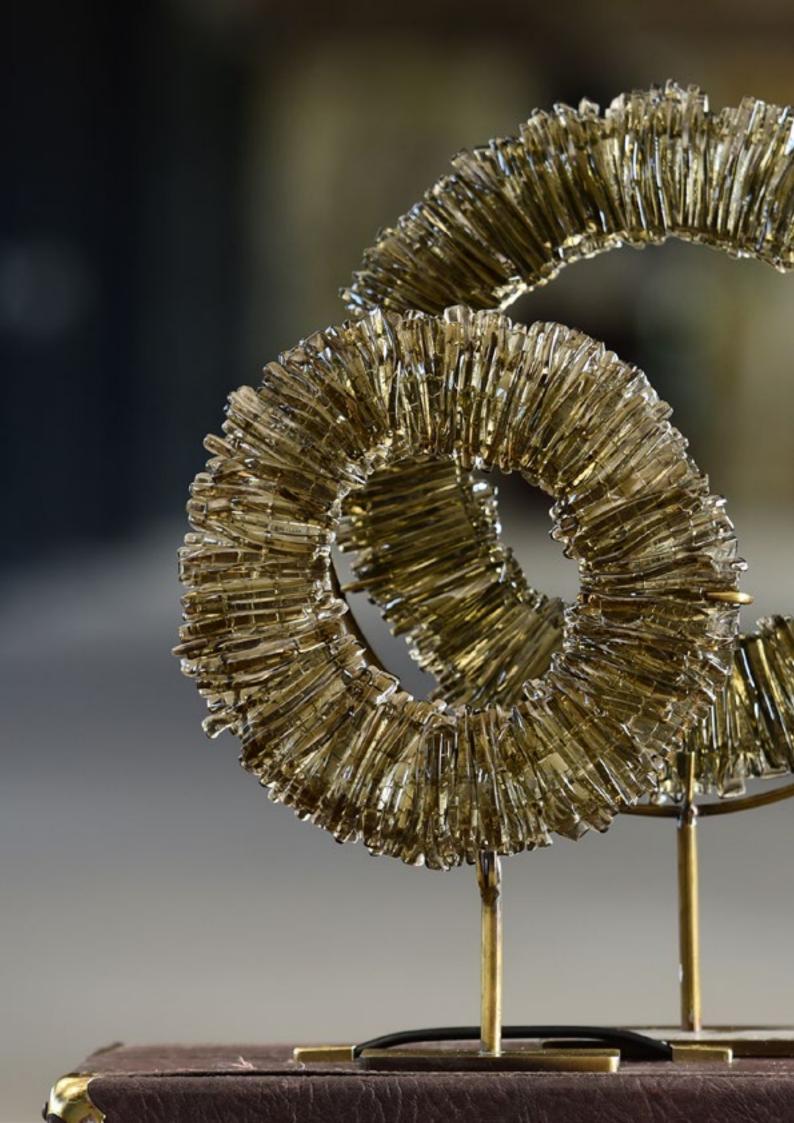

## Moire

designed by Sakine Kale

A design inspired by the human eye. It is a bronze colored decorative glass object produced in round form. It is a detail that you can use in your living rooms, console, dresser and coffee tables, adding extra elegance to your spaces. They are decorative glass objects produced by hand workmanship.