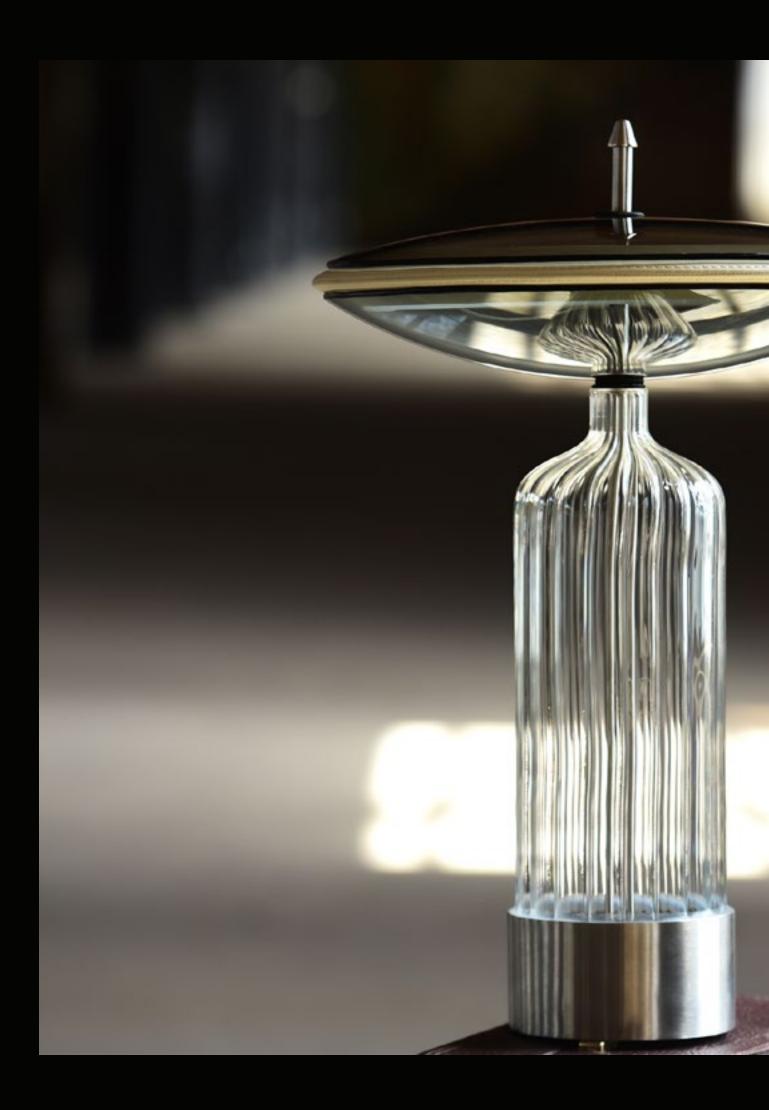

#### **OLMJ** Table

OLMJ emphases light as a construction element. Imagine a light beam carries the light bulbs