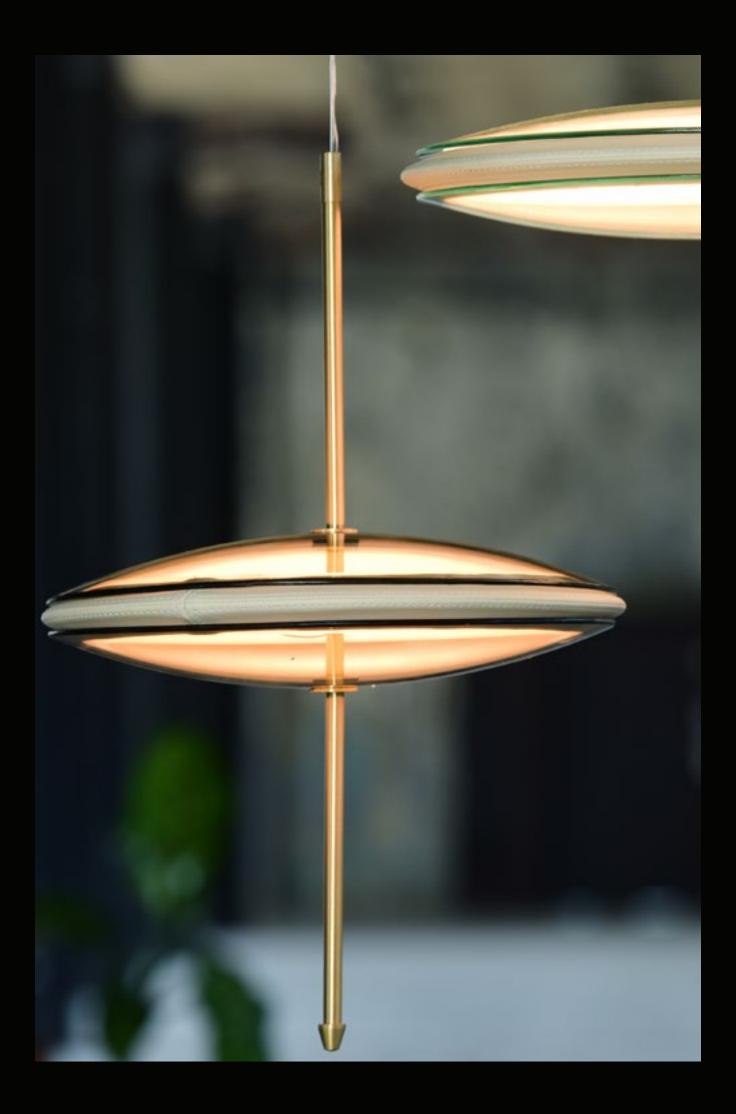

# Planet Table Lamp

#### Planet Series

Space distinguishes between the brightest and the darkest. This cooperation in the vast void inspires the Planet family. So, Planet holds this futuristic appeal that can fit any style. Its conic base balances the circular head, which magnifies its simple yet unconventional geometry, and 360-degree homogenous lighting ring illuminates the room and cast the designed shadow of the Planet's minimalism.

## Planet Table Lamp

with stripe body

Saken manufactures the Planet collection in two sizes and three models / Hand made glass parts produced by one of production practice with four color options (transparent light frosted, blue, gray,brown) / two different body finishes with LED light source