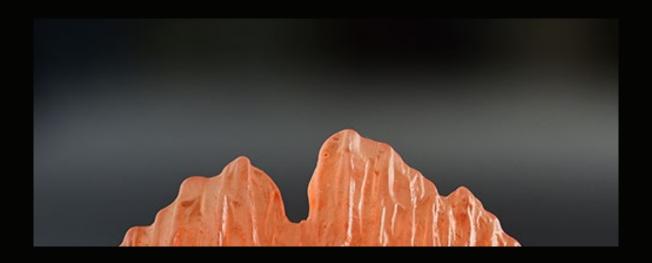

## Mountain

You can add a piece of nature to your decoration with a decorative object in the form of an orange mountain. It is a detail that you can use in your living rooms, console, dresser and coffee tables, adding extra elegance to your spaces. They are decorative glass objects produced by hand workmanship.