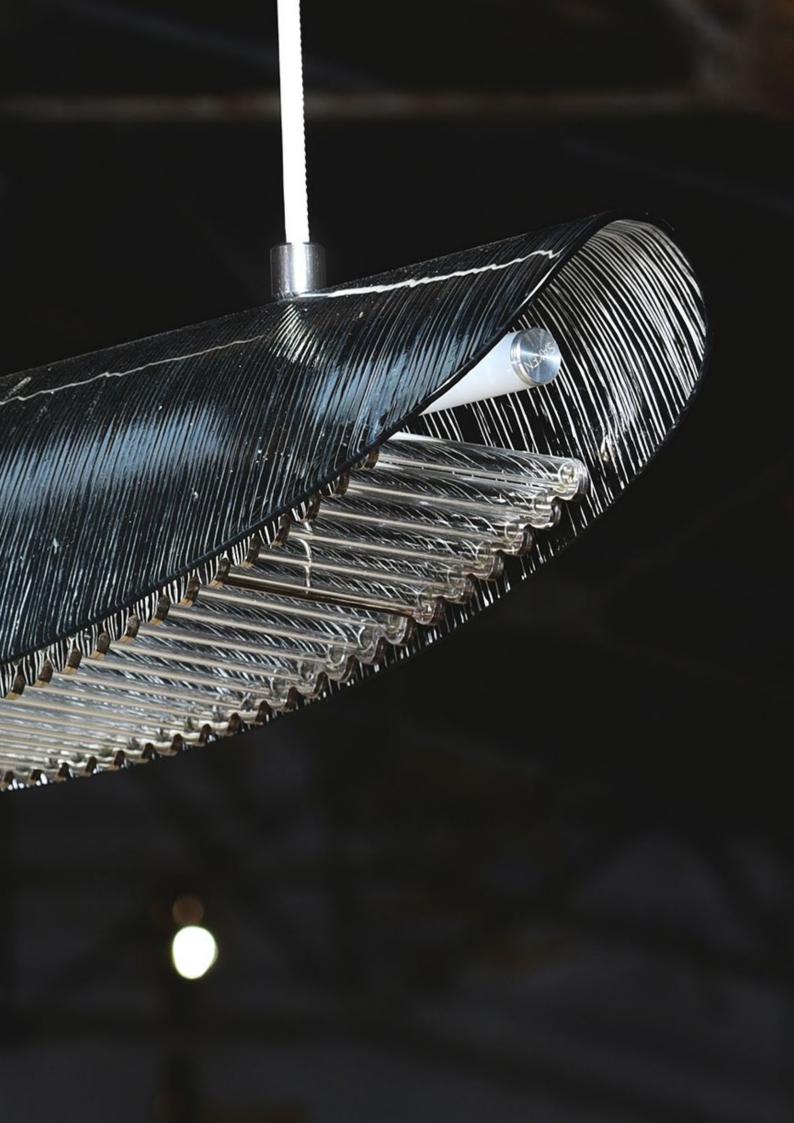

## Leaf Pendant

Nature reflects itself on Leaf, just like Leaf reflects the light naturally. The homogenous light is entirely free to illuminate through the surrounding glass omnidirectionally, and the floral textures and rhythmic geometries cast their shapes. In the end, experimental refraction appears to create an ambiance in the environment.