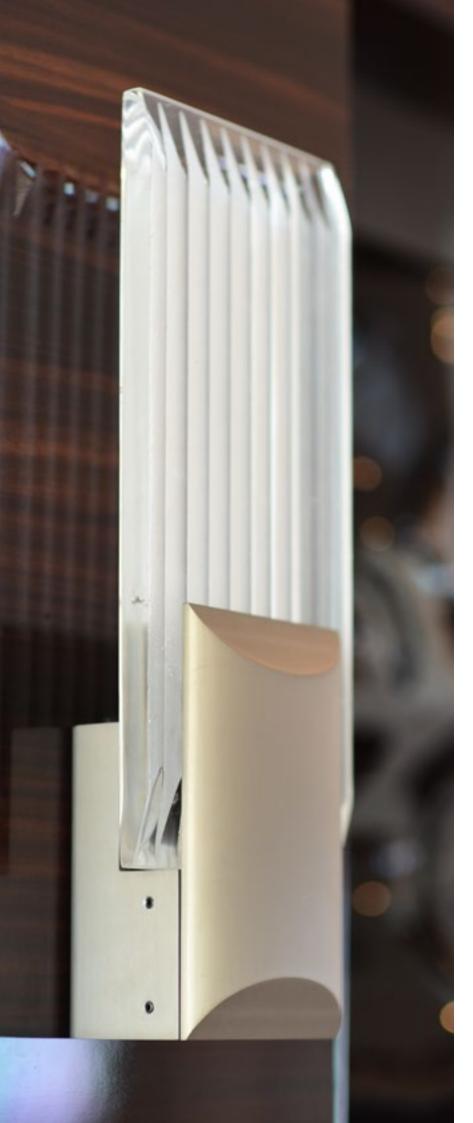

## REFIK ANADOL

casted crystal sculpture

1000mm x 650mm x 100mm

designed by Faik Kale

Tube Sconce

#### **Tube Series**

#### **SIRENA YACHT**

Sirena 88 Standart Wall Lights

The light source is encapsulated inside a tube so that it can display the escaping bare light to its viewers. Nothing obstructs it because it levitates inside freely. That is what the Tube family is all about, either standing alone or hanging on the wall; the light reflects through the minimal glass casing.