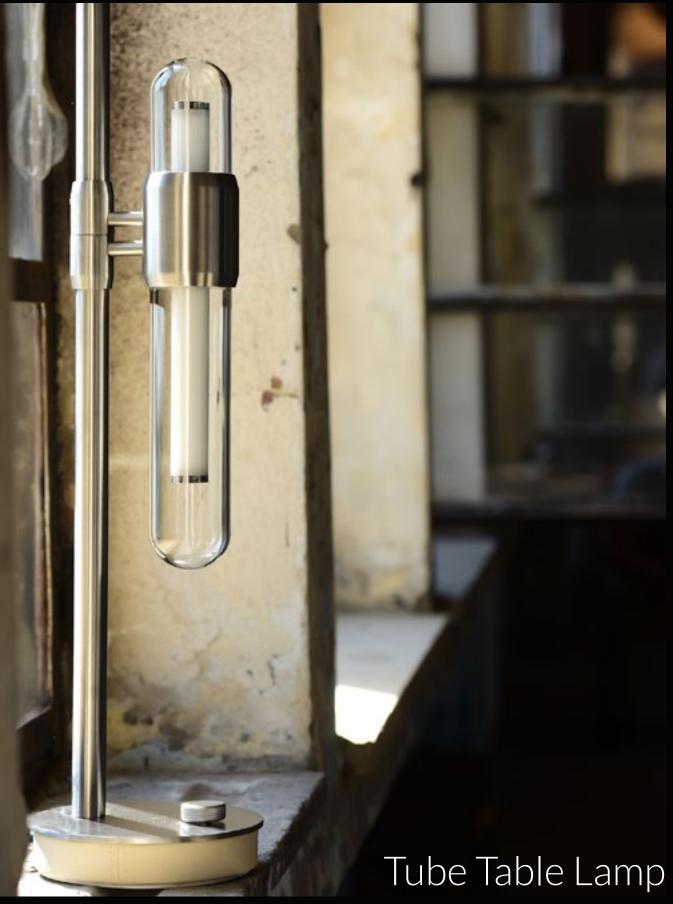

#### **Tube Series**

#### **SIRENA YACHT**

Sirena 88 Standart Wall Lights

The light source is encapsulated inside a tube so that it can display the escaping bare light to its viewers. Nothing obstructs it because it levitates inside freely. That is what the Tube family is all about, either standing alone or hanging on the wall; the light reflects through the minimal glass casing.

## Tube Task

designed by Faik Kale

Saken manufactures the Tube collection in five sizes and five models / Hand made blown glass parts produced by one of production practice with four color options (transparent, blue, gray,brown) / two different body finishes with LED light source