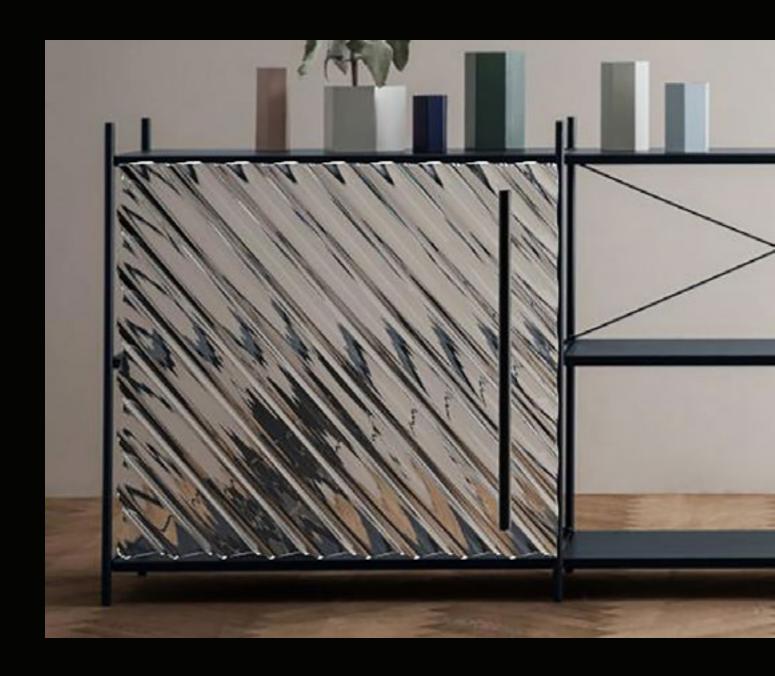

e, gray,brown) / two different body finishes with LED light source







# Jupiter Pendant









#### **OLMJ** Pendant

designed by Faik Kale

Light is always the primary consideration for a luminaire.

Saken manufactures the OLMJ Lamp in two sizes and two models / Hand made blown glass parts produced by one of production practice with four color options (transparent light frosted, blue, gray,brown) / two different body finishes with LED light source









## X Desk

Saken manufactures the X Desk in two sizes / Hand made glass parts produced by one of production practice with four color options (transparent light frosted, blue, gray,brown) / two different body finishes with S/S and Laminated wood with metal infrastructure



Crystal Ark II
designed by Dilek Kale



## Wave Cabinet







# CCESSORIES

saken.com.tr



Ocean

designed by Sakine Kale





## Moire

designed by Sakine Kale

A design inspired by the human eye. It is a bronze colored decorative glass object produced in round form. It is a detail that you can use in your living rooms, console, dresser and coffee tables, adding extra elegance to your spaces. They are decorative glass objects produced by hand workmanship.











## Mountain

You can add a piece of nature to your decoration with a decorative object in the form of an orange mountain. It is a detail that you can use in your living rooms, console, dresser and coffee tables, adding extra elegance to your spaces. They are decorative glass objects produced by hand workmanship.

Cone designed by Sakine Kale





#### Lightings









bespoke cr