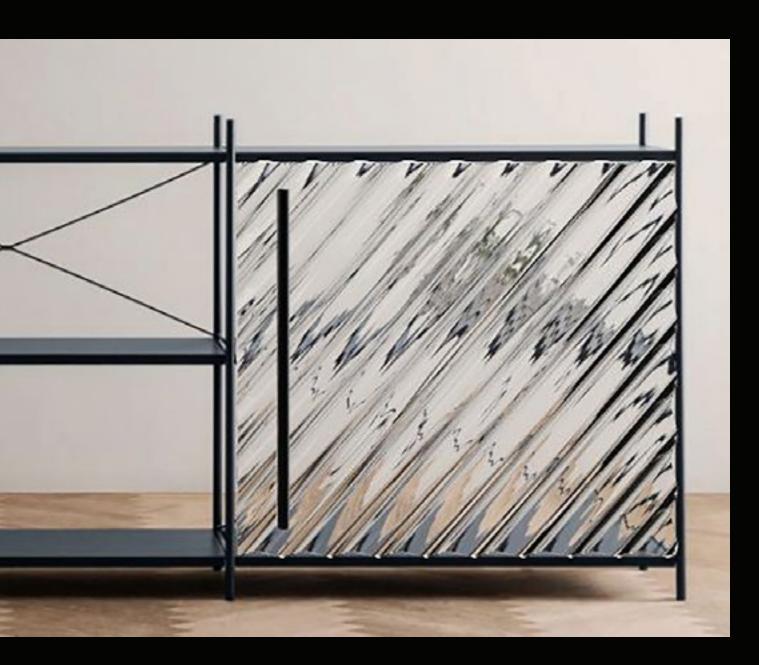

gray,brown) / two different body finishes with LED light source







# Jupiter Pendant









#### **OLMJ** Pendant

designed by Faik Kale

Light is always the primary consideration for a luminaire.

Saken manufactures the OLMJ Lamp in two sizes and two models / Hand made blown glass parts produced by one of production practice with four color options (transparent light frosted, blue, gray,brown) / two different body finishes with LED light source









## X Desk

Saken manufactures the X Desk in two sizes / Hand made glass parts produced by one of production practice with four color options (transparent light frosted, blue, gray,brown) / two different body finishes with S/S and Laminated wood with metal infrastructure



Crystal Ark II
designed by Dilek Kale



## Wave Cabinet







# CCESSORIES

saken.com.tr



Ocean

designed by Sakine Kale





## Moire

designed by Sakine Kale

A design inspired by the human eye. It is a bronze colored decorative glass object produced in round form. It is a detail that you can use in your living rooms, console, dresser and coffee tables, adding extra elegance to your spaces. They are decorative glass objects produced by hand workmanship.











## Mountain

You can add a piece of nature to your decoration with a decorative object in the form of an orange mountain. It is a detail that you can use in your living rooms, console, dresser and coffee tables, adding extra elegance to your spaces. They are decorative glass objects produced by hand workmanship.

Cone designed by Sakine Kale





#### Lightings









bespoke crys