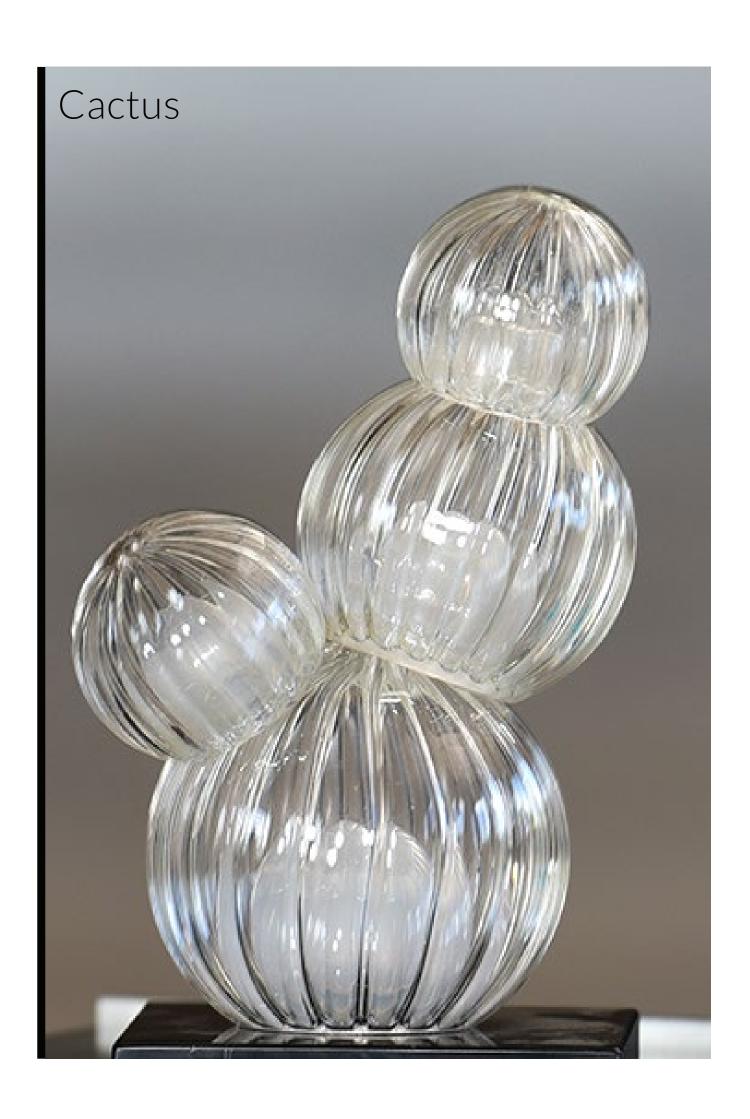

#### Accesories

pine cone

branches

cactus

tsunami

ocean

sea waves

turquoise statue