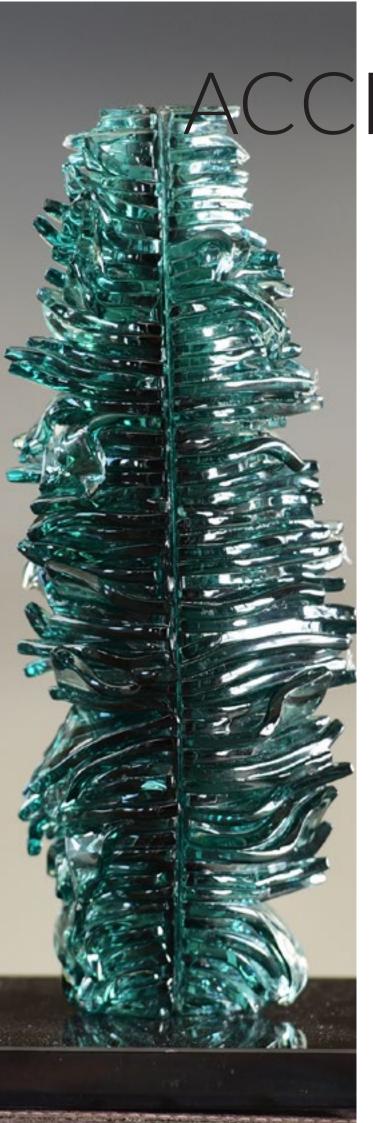

#### Accesories

pine cone

branches

cactus

tsunami

ocean

sea waves

turquoise statue