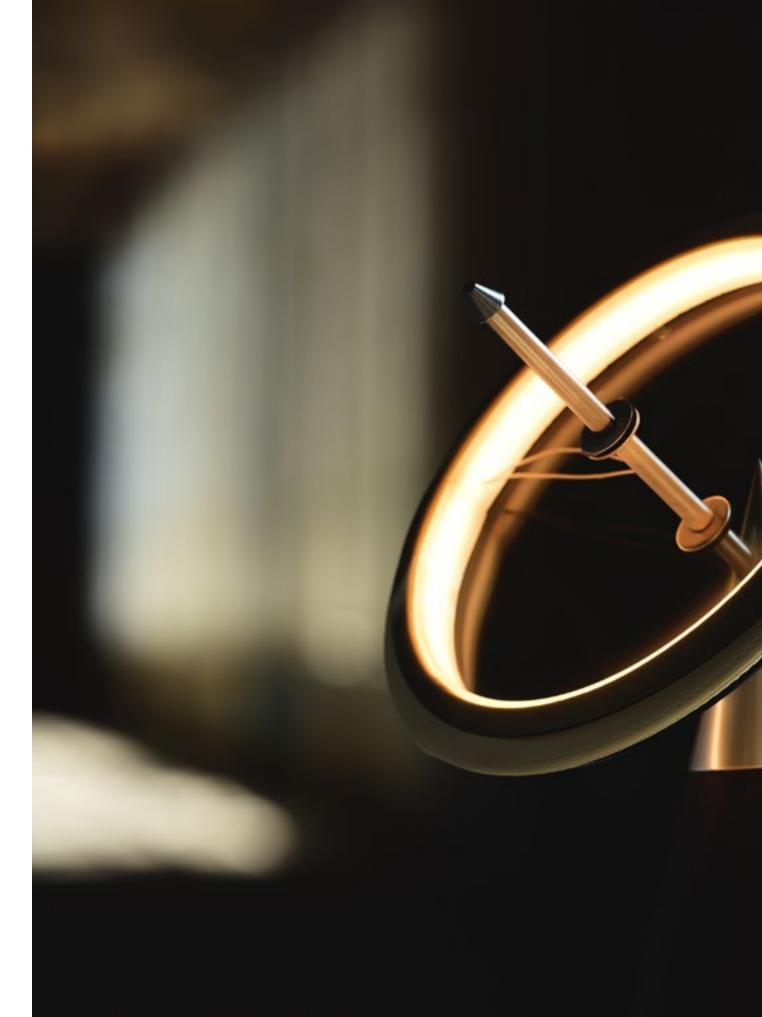

#### Planet Table Lamp

designed by Faik Kale

Magnification of the simple yet unconventional geometry.

#### Planet Series

Space distinguishes between the brightest and the darkest. This cooperation in the vast void inspires the Planet family. So, Planet holds this futuristic appeal that can fit any style. Its conic base balances the circular head, which magnifies its simple yet unconventional geometry, and 360-degree homogenous lighting ring illuminates the room and cast the designed shadow of the Planet's minimalism.