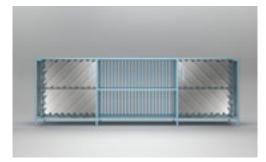

human eye. It is a bronze colored decorative glass object produced in round form. It is a detail that you can use in your living rooms, console, dresser and coffee tables, adding extra elegance to your spaces. They are decorative glass objects produced by hand workmanship.











## Mountain

You can add a piece of nature to your decoration with a decorative object in the form of an orange mountain. It is a detail that you can use in your living rooms, console, dresser and coffee tables, adding extra elegance to your spaces. They are decorative glass objects produced by hand workmanship.

Cone designed by Sakine Kale





#### Lightings









bespoke crystal sconces

#### Furnitures









coffee table

yo-yo flat S

crystal ark I

crystal ark II







round

cross up

x-desk







layer

ondule

wave cabinet

#### Accesories



#### Accesories



pine cone



branches



cactus



tsunami



ocean



sea waves



turquoise statue



blue statue



blue paper plane



paper plane



purple candleholder



red candleholder



turquoise candleholder



green candleholder



smoke gray bird



smoky palm leaf



green palm leaf



bronze palm leaf