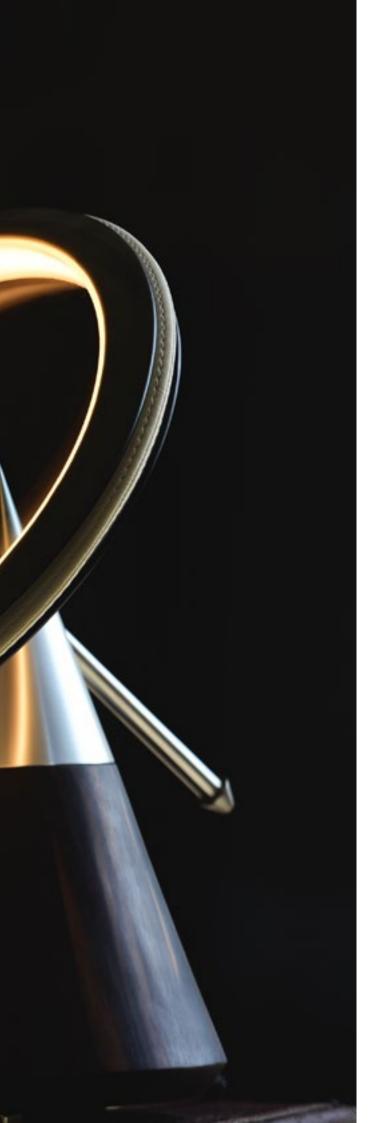

#### Planet Table Lamp

designed by Faik Kale

Magnification of the simple yet unconventional geometry.

#### Planet Series

Space distinguishes between the brightest and the darkest. This cooperation in the vast void inspires the Planet family. So, Planet holds this futuristic appeal that can fit any style. Its conic base balances the circular head, which magnifies its simple yet unconventional geometry, and 360-degree homogenous lighting ring illuminates the room and cast the designed shadow of the Planet's minimalism.