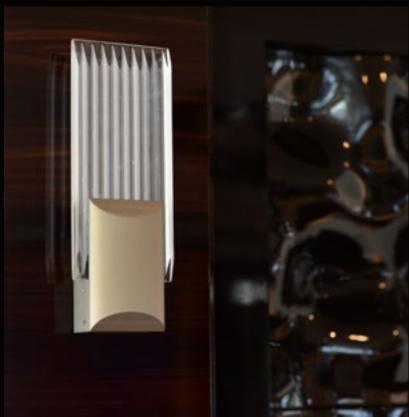

## REFIK ANADOL

casted crystal sculpture

1000mm x 650mm x 100mm

designed by Faik Kale

Tube Sconce

#### **Tube Series**

#### **SIRENA YACHT**

Sirena 88 Standart Wall Lights

The light source is encapsulated inside a tube so that it can display the escaping bare light to its viewers. Nothing obstructs it because it levitates inside freely. That is what the Tube family is all about, either standing alone or hanging on the wall; the light reflects through the minimal glass casing.