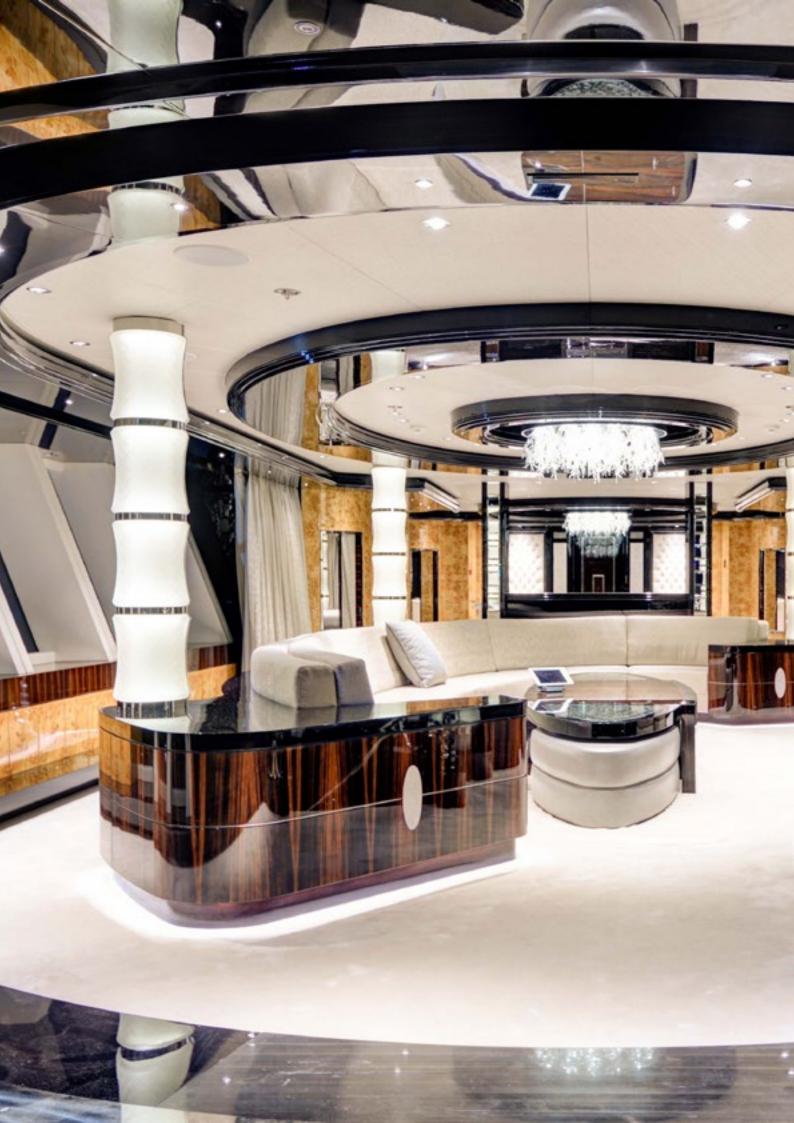

## Sarp Yacht

La Passion 46m MY

custom made casted glass bar countertop

## Dal Chandelier

SIRENA YACHT

Sirena 88 Series





### Bar Stools & Table

SIRENA YACHT

Sirena 88 Series

















#### Bespoke Chandelier

SIRENA YACHT

Sirena 88 Series





SIRENA YACHT

Sirena 68 Series Elegance





Custom made dining table & coffee table set, wall lights





SIRENA YACHT

Sirena 68 Series Inspiration





Custom made dining table & coffee table set, wall lights





SIRENA YACHT

Sirena 68 Series Serenity





Custom made dining table & coffee table set, wall lights











# Bespoke Lighting Series AKYACHT







#### Bespoke Lighting Series AKYACHT



















### Bespoke Sculpture AKYACHT





## Bespoke Chandelier AKYACHT





















Bespoke Crystal Pillar Lights and Chandelier for AES YACHT

75 m MY Victoria



#### Shrink

designed by Faik Kale

#### Ondule

designed by Faik Kale

Wave

designed by Faik Kale

## REFIK ANADOL

casted crystal sculpture

1000mm x 650mm x 100mm











designed by Faik Kale



Tube Sconce

#### **Tube Series**

#### **SIRENA YACHT**

Sirena 88 Standart Wall Lights

The light source is encapsulated inside a tube so that it can display the escaping bare light to its viewers. Nothing obstructs it because it levitates inside freely. That is what the Tube family is all about, either standing alone or hanging on the wall; the light reflects through the minimal glass casing.

# Tube Pendant





# Tube Floor Lamp









## Tube Task

designed by Faik Kale

Saken manufactures the Tube c