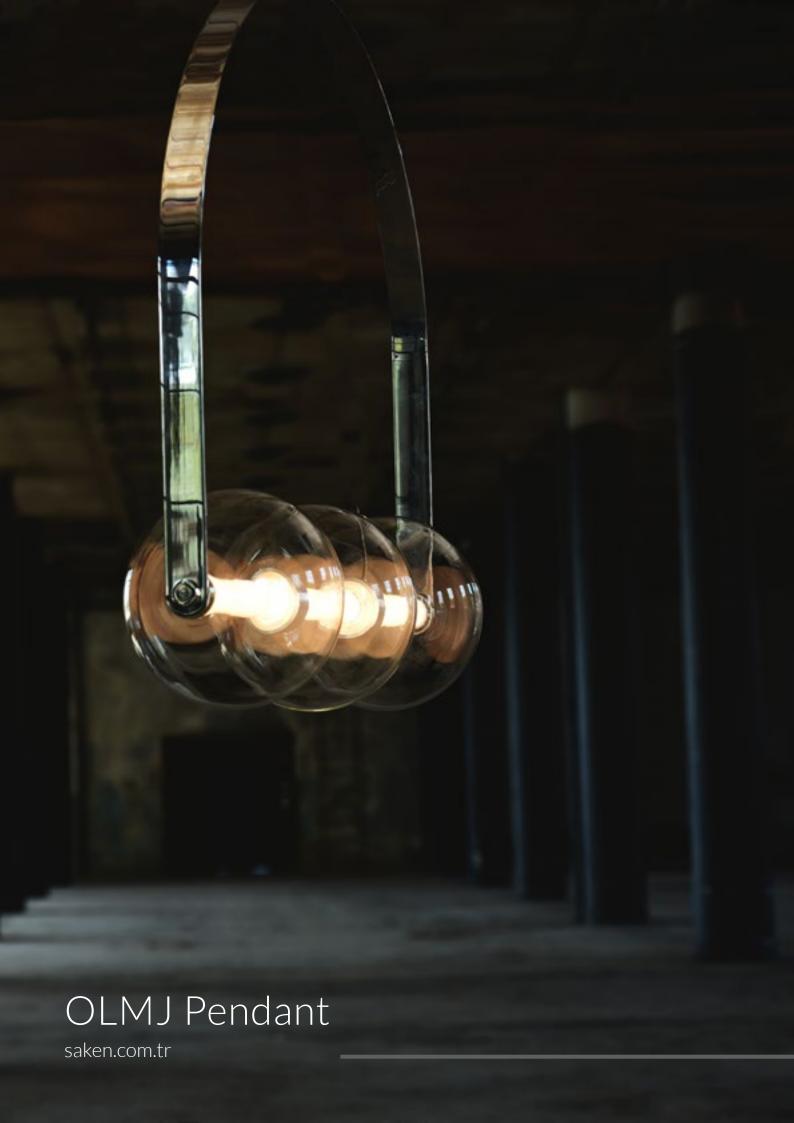

#### **OLMJ** Pendant

designed by Faik Kale

Light is always the primary consideration for a luminaire.

Saken manufactures the OLMJ Lamp in two sizes and two models / Hand made blown glass parts produced by one of production practice with four color options (transparent light frosted, blue, gray,brown) / two different body finishes with LED light source