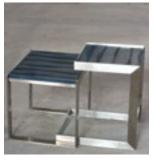

Ocean

designed by Sakine Kale





## Moire

designed by Sakine Kale

A design inspired by the human eye. It is a bronze colored decorative glass object produced in round form. It is a detail that you can use in your living rooms, console, dresser and coffee tables, adding extra elegance to your spaces. They are decorative glass objects produced by hand workmanship.











## Mountain

You can add a piece of nature to your decoration with a decorative object in the form of an orange mountain. It is a detail that you can use in your living rooms, console, dresser and coffee tables, adding extra elegance to your spaces. They are decorative glass objects produced by hand workmanship.

Cone designed by Sakine Kale





#### Lightings









bespoke crystal sconces

#### Furnitures









coffee table

yo-yo flat S

crystal ark I

crystal ark II







round

cross up

x-desk







layer

ondule

wave cabinet

#### Accesories



#### Accesories



pine cone



branches



cactus



tsunami



ocean



sea waves



turquoise statue



blue statue



blue paper plane



paper plane



purple candleholder



red candleholder



turquoise candleholder



green candleholder



smoke gray bird



smoky palm leaf



green palm leaf



bronze palm leaf