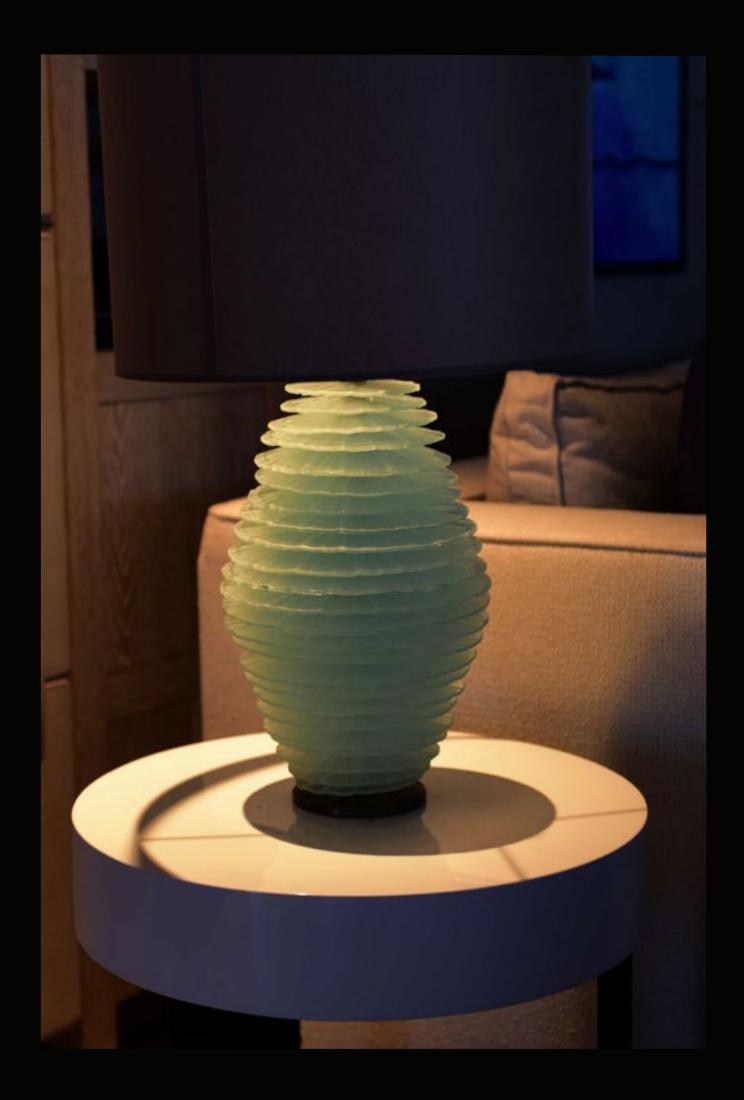

# Planet Table Lamp

#### Planet Series

Space distinguishes between the brightest and the darkest. This cooperation in the vast void inspires the Planet family. So, Planet holds this futuristic appeal that can fit any style. Its conic base balances the circular head, which magnifies its simple yet unconventional geometry, and 360-degree homogenous lighting ring illuminates the room and cast the designed shadow of the Planet's minimalism.

## Planet Table Lamp

with stripe body

Saken manufactures the Planet collection in two sizes and three models / Hand made glass parts produced by one of production practice with four color options (transparent light frosted, blue, gray,brown) / two different body finishes with LED light source