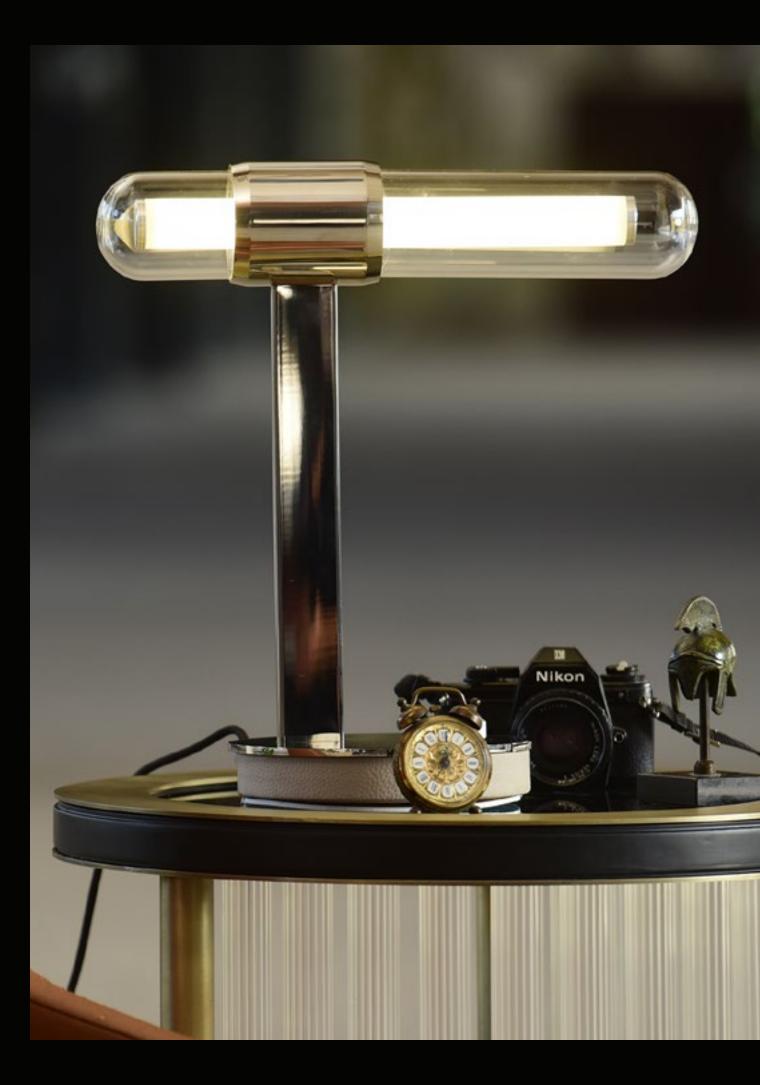

#### Planet Table Lamp

designed by Faik Kale

Magnification of the simple yet unconventional geometry.

#### Planet Series

Space distinguishes between the brightest and the darkest. This cooperation in the vast void inspires the Planet family. So, Planet holds this futuristic appeal that can fit any style. Its conic base balances the circular head, which magnifies its simple yet unconventional geometry, and 360-degree homogenous lighting ring illuminates the room and cast the designed shadow of the Planet's minimalism.