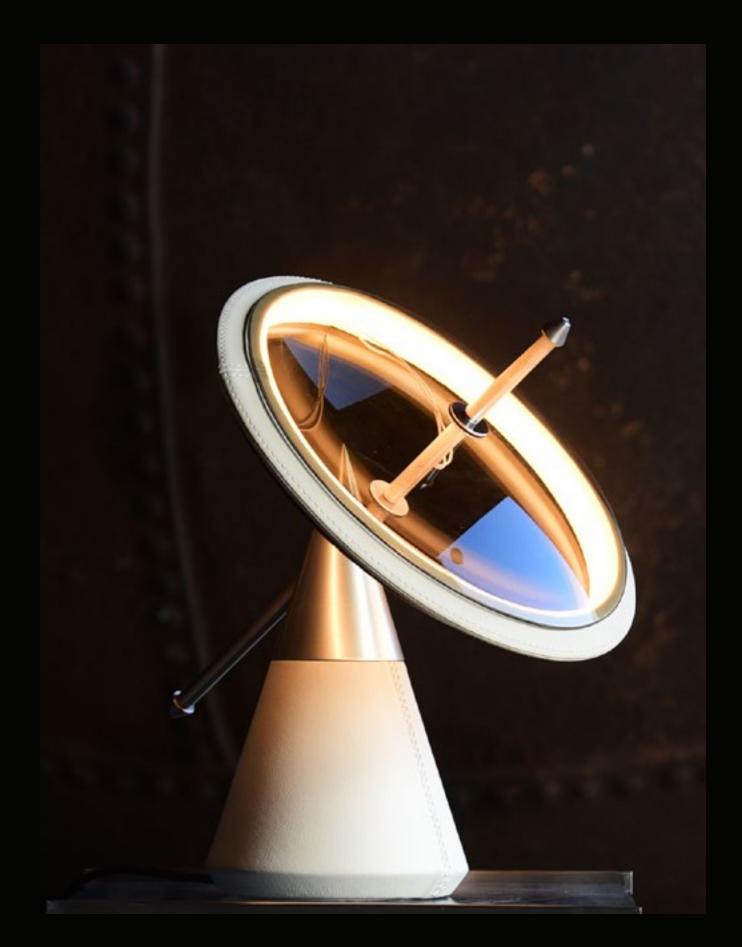

# Planet Table Lamp

#### Planet Series

Space distinguishes between the brightest and the darkest. This cooperation in the vast void inspires the Planet family. So, Planet holds this futuristic appeal that can fit any style. Its conic base balances the circular head, which magnifies its simple yet unconventional geometry, and 360-degree homogenous lighting ring illuminates the room and cast the designed shadow of the Planet's minimalism.

## Planet Table Lamp

with stripe body

Saken manufactures the Planet collection in two sizes and three models / Hand made glass parts produced by one of production practice with four color options (transparent light frosted, blue, gray,brown) / two different body finishes with LED light source