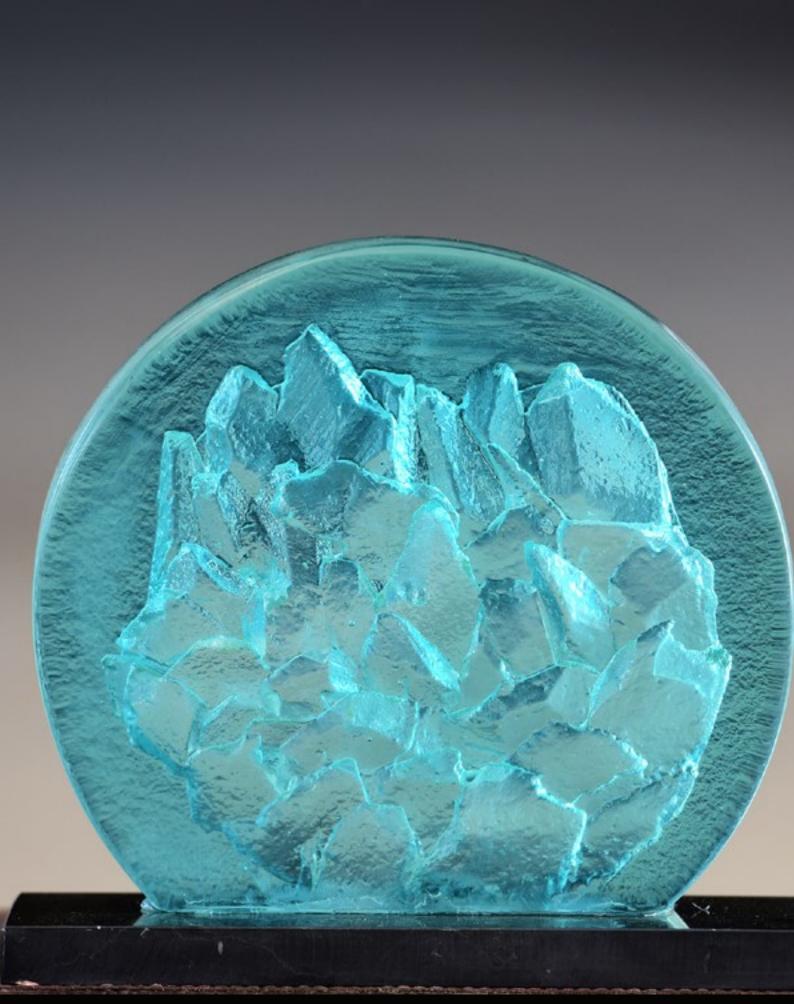

## Mountain

You can add a piece of nature to your decoration with a decorative object in the form of an orange mountain. It is a detail that you can use in your living rooms, console, dresser and coffee tables, adding extra elegance to your spaces. They are decorative glass objects produced by hand workmanship.