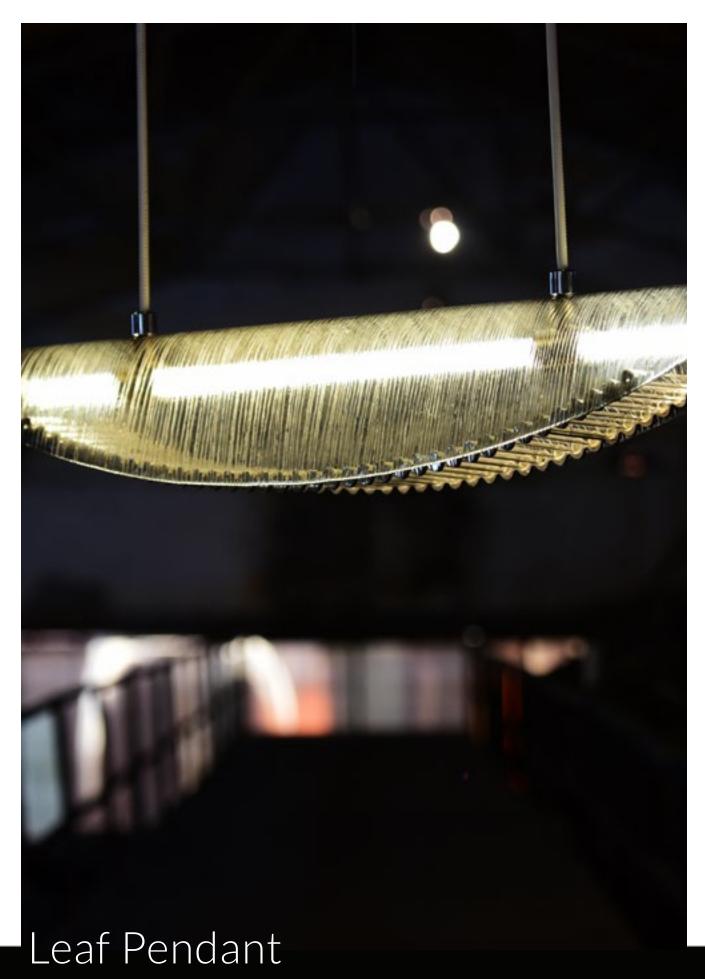

## Leaf Pendant

Nature reflects itself on Leaf, just like Leaf reflects the light naturally. The homogenous light is entirely free to illuminate through the surrounding glass omnidirectionally, and the floral textures and rhythmic geometries cast their shapes. In the end, experimental refraction appears to create an ambiance in the environment.