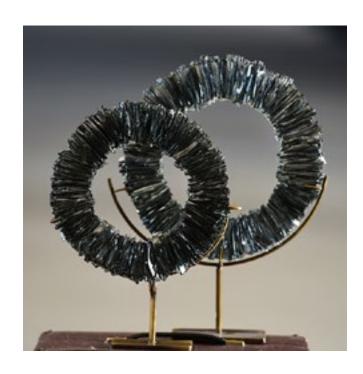

## Moire

designed by Sakine Kale

A design inspired by the human eye. It is a bronze colored decorative glass object produced in round form. It is a detail that you can use in your living rooms, console, dresser and coffee tables, adding extra elegance to your spaces. They are decorative glass objects produced by hand workmanship.