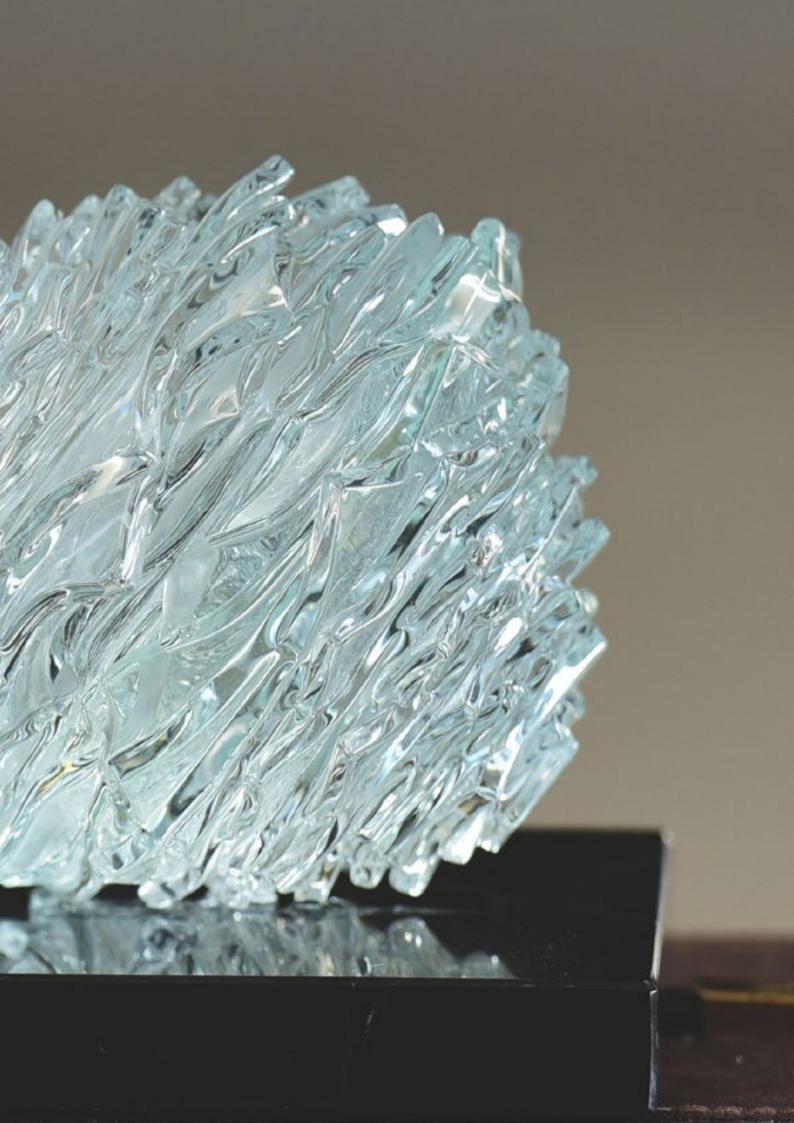

## REFIK ANADOL

casted crystal sculpture

1000mm x 650mm x 100mm

designed by Faik Kale

Tube Sconce