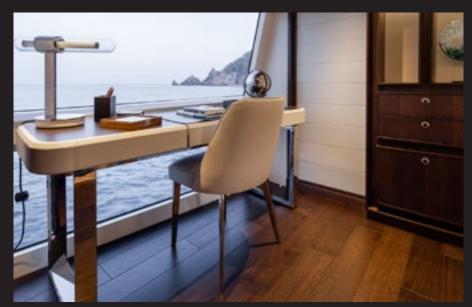

## X Desk

Saken manufactures the X Desk in two sizes / Hand made glass parts produced by one of production practice with four color options (transparent light frosted, blue, gray,brown) / two different body finishes with S/S and Laminated wood with metal infrastructure