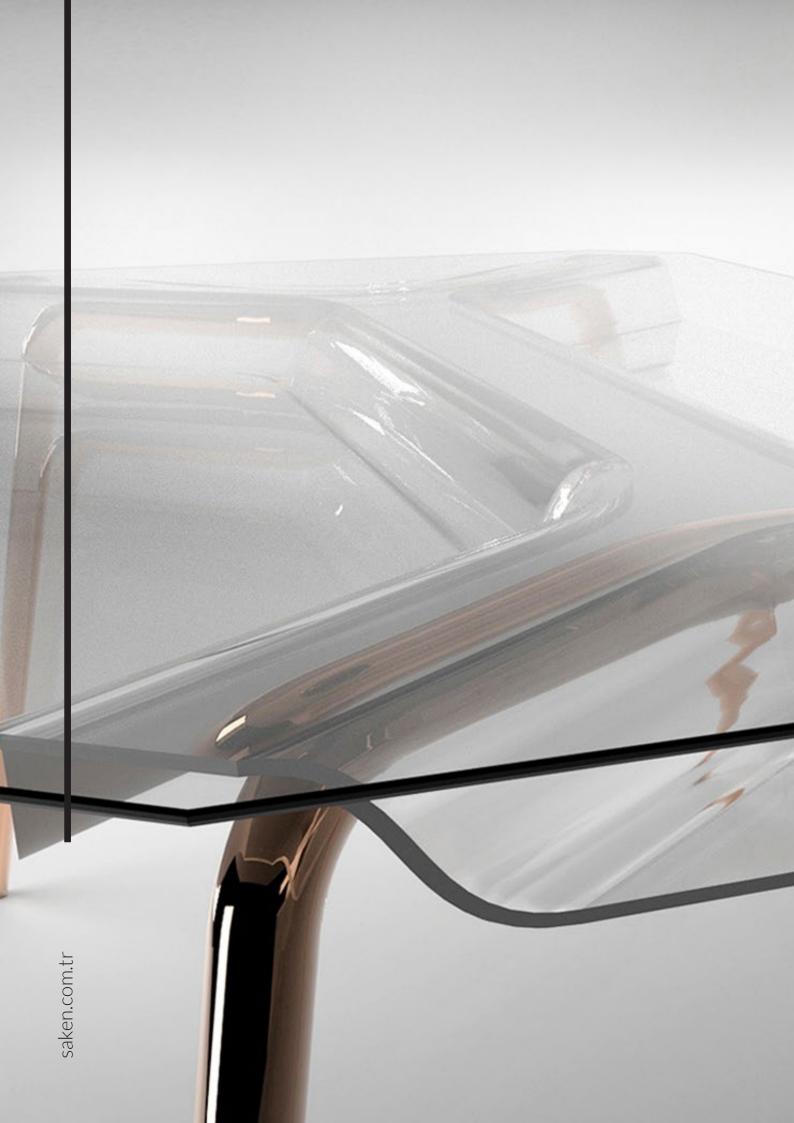

## X Desk

Saken manufactures the X Desk in two sizes / Hand made glass parts produced by one of production practice with four color options (transparent light frosted, blue, gray,brown) / two different body finishes with S/S and Laminated wood with metal infrastructure