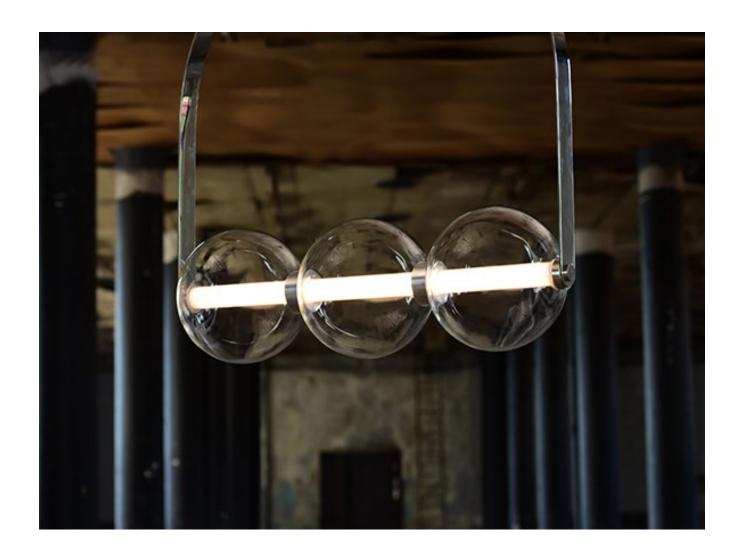

#### **OLMJ** Pendant

designed by Faik Kale

Light is always the primary consideration for a luminaire.

Saken manufactures the OLMJ Lamp in two sizes and two models / Hand made blown glass parts produced by one of production practice with four color options (transparent light frosted, blue, gray,brown) / two different body finishes with LED light source