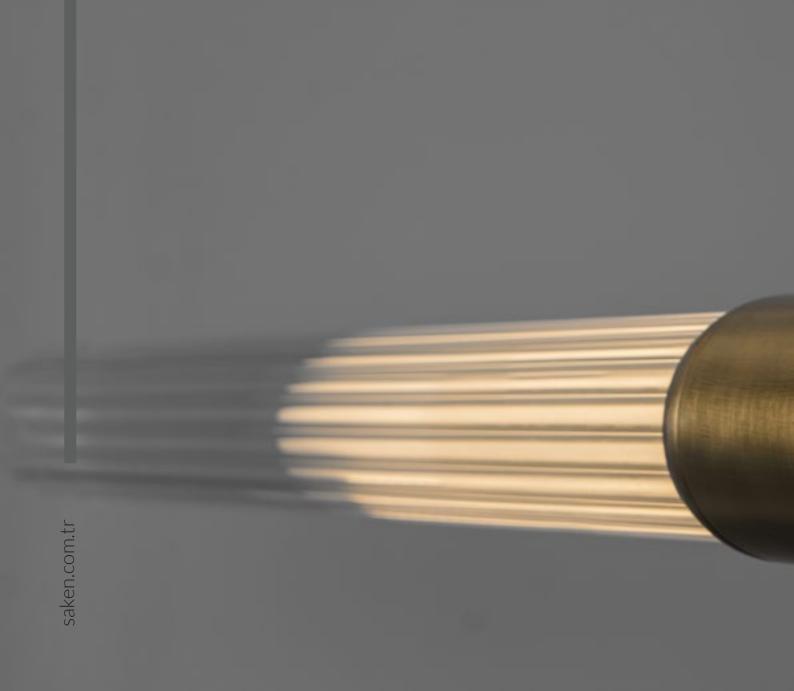

#### **OLMJ** Table

OLMJ emphases light as a construction element. Imagine a light beam carries the light bulbs