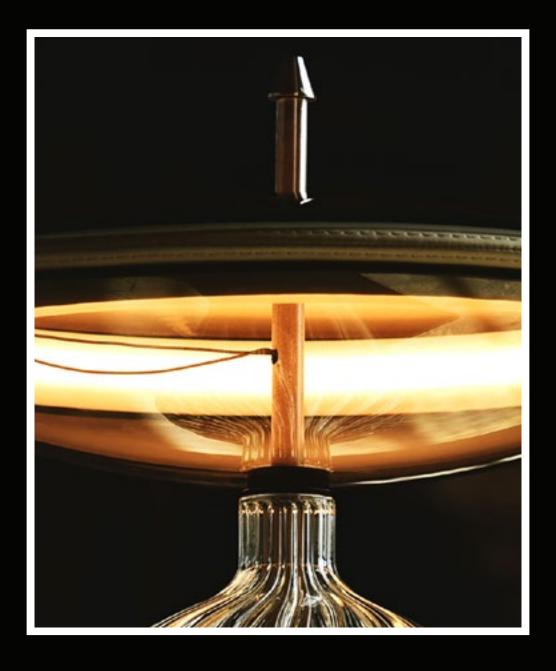

#### **OLMJ** Table

OLMJ emphases light as a construction element. Imagine a light beam carries the light bulbs